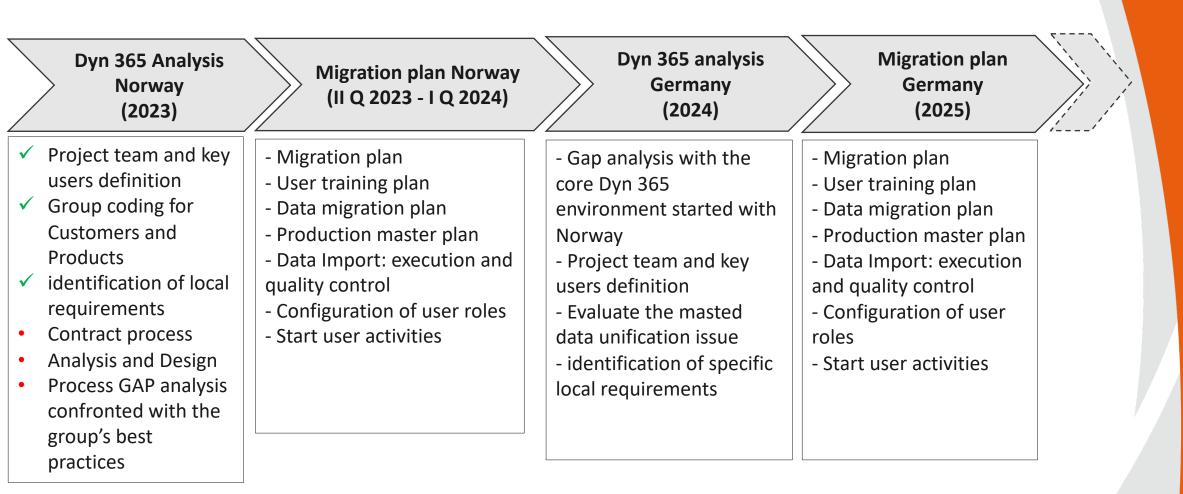

#### IT industrial division – <u>ERP</u> international

## IT industrial division – <u>ERP</u> international

**Investment costs** 

One Off Investment

Project execution (T & M) € 294.000

Annual costs

ERP Platform € 35.000 User Licenses €32.000