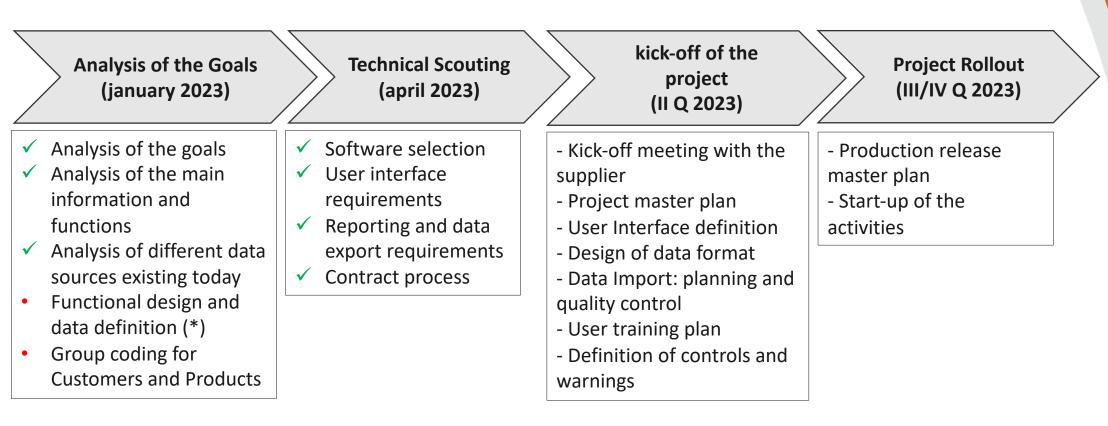

### IT industrial division – <u>CRM</u>

(\*) work in progress

3

ESSECO INDUSTRIAL

**Investment costs** 

One Off Investment

Project execution (T & M ) € 70.000

Annual costs

CRM Platform + € 13.100 User Licenses €12.230